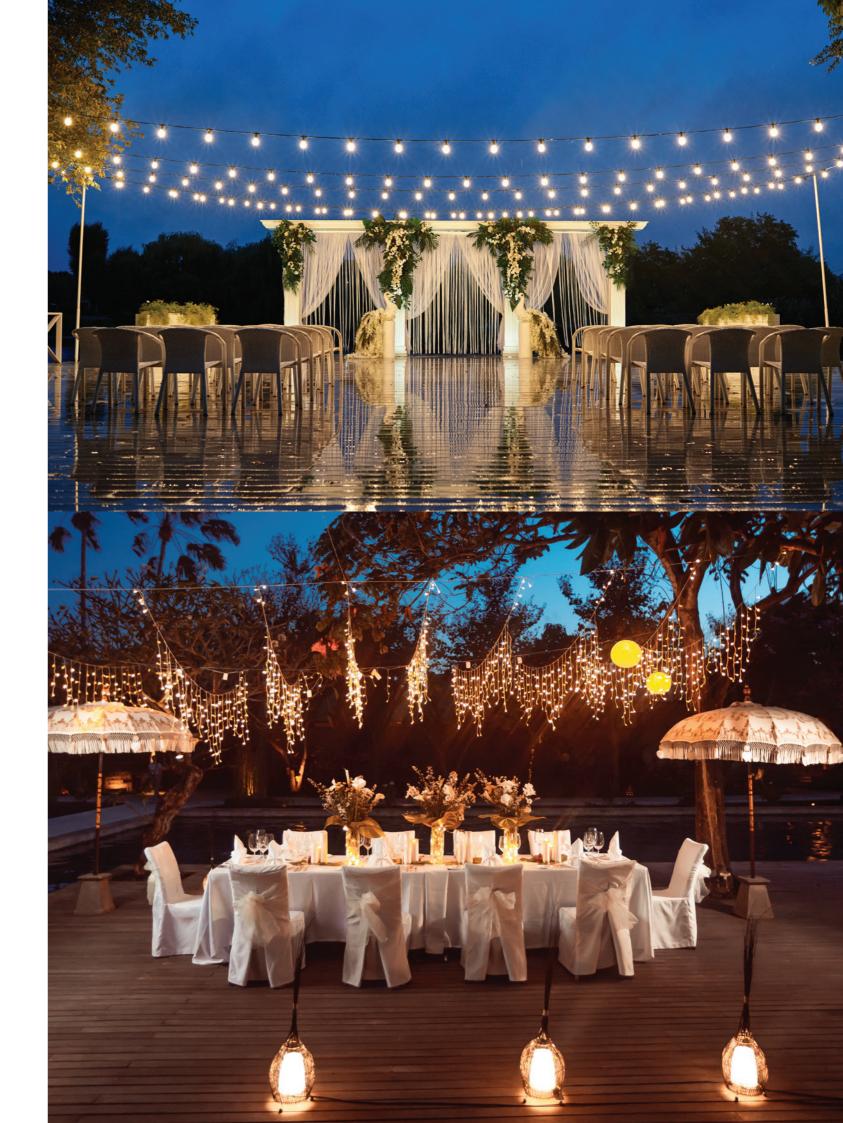

# **LED FESTIVE & EVENT LIGHTING**

VIBELIGHTING.COM.AU | 267

LED Solar Festoon Light

1500mm (Standard cable)

VBLSP-FEST-3K

15M (4.5W/15 LED Bulbs) 2300K 360 LM CRI 80 IP 65 270° Beam angle E26 Base type

\*Solar Panel & Garden Spike, mounting brackets included. \*Replacement bulbs & 5M Extension Cables available as accessories (5M Extension Cable allows the Solar Panel to be a further 5m from the first bulb if required).

#### Features & Benefits

- Decorative solar festoon lights with high quality LED filament chips
- The filament style LED bulbs create a warm vintage look and are great for parties and outdoor areas
- 4 Lighting Modes: Normal Lighting, Quick Flash, Continuous Lighting and Slow Flash
- Working Time: Constant-on (6 Hrs) & Flash lighting mode (12 Hrs)
- Charging Time: 8 hours of direct sunlight to fully charge
- Easy installation easily depress the button on the Solar Panel to charge in the sun
- IP65 rated
- 20,000 hour lifespan
- 1 year Warranty