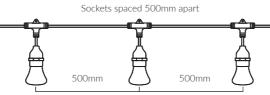

#### VBLFEST-8M/12M-RGBW

6W (8M) / 9W (12M) RGB (Multicolour) Bulb qty: 12pcs (8M) / 18pcs (12M) Linkable: Up to 48M (36W) CRI 80 IP 65