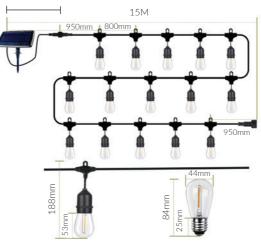

# **LED FESTIVE & EVENT LIGHTING**

VIBELIGHTING.COM.AU | 267

LED Solar Festoon Light

1500mm (Standard cable)

VBLSP-FEST-3K

15M (4.5W/15 LED Bulbs) 2300K 360 LM CRI 80 IP 65 270° Beam angle E26 Base type

\*Solar Panel & Garden Spike, mounting brackets included. \*Replacement bulbs & 5M Extension Cables available as accessories (5M Extension Cable allows the Solar Panel to be a further 5m from the first bulb if required).

#### VBLSP-FEST-3K

#### Features & Benefits

- Decorative solar festoon lights with high quality LED filament chips
- The filament style LED bulbs create a warm vintage look and are great for parties and outdoor areas
- 4 Lighting Modes: Normal Lighting, Quick Flash, Continuous Lighting and Slow Flash
- Working Time: Constant-on (6 Hrs) & Flash lighting mode (12 Hrs)
- Charging Time: 8 hours of direct sunlight to fully charge
- Easy installation easily depress the button on the Solar Panel to charge in the sun
- IP65 rated
- 20,000 hour lifespan
- 1 year Warranty