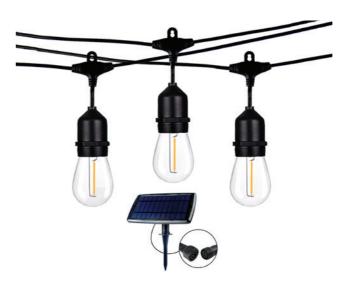

# **LED FESTIVE & EVENT LIGHTING**

VIBELIGHTING.COM.AU | 267

LED Solar Festoon Light

1500mm (Standard cable)

VBLSP-FEST-3K

15M (4.5W/15 LED Bulbs) 2300K 360 LM CRI 80 IP 65 270° Beam angle E26 Base type

\*Solar Panel & Garden Spike, mounting brackets included. \*Replacement bulbs & 5M Extension Cables available as accessories (5M Extension Cable allows the Solar Panel to be a further 5m from the first bulb if required).

#### VBLSP-FEST-3K

#### Features & Benefits

- Decorative solar festoon lights with high quality LED filament chips
- The filament style LED bulbs create a warm vintage look and are great for parties and outdoor areas
- 4 Lighting Modes: Normal Lighting, Quick Flash, Continuous Lighting and Slow Flash
- Working Time: Constant-on (6 Hrs) & Flash lighting mode (12 Hrs)
- Charging Time: 8 hours of direct sunlight to fully charge
- Easy installation easily depress the button on the Solar Panel to charge in the sun
- IP65 rated
- 20,000 hour lifespan
- 1 year Warranty