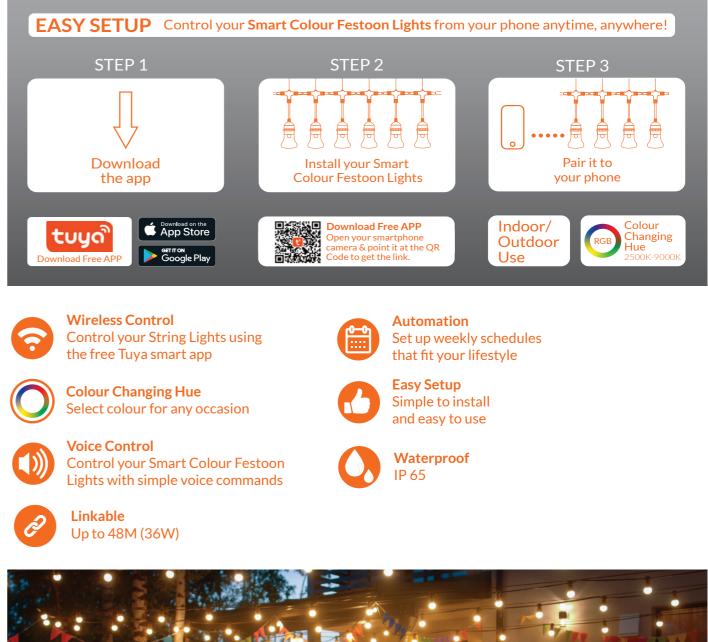

#### Features & Benefits

- Designed for decorative lighting applications
- This WIFI controlled RGBW festoon lights comes in 8M and 12M in length and ability to extending the length
- Easy set up and control with TuyaSmart app for IOS or Android
- Supplied with flex & plug
- IP65 rated
- 30,000 hour lifespan •
- 2 year Warranty