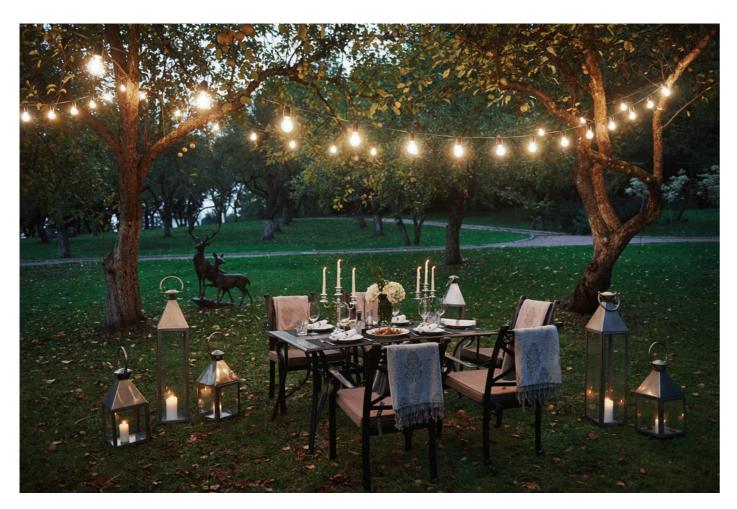

#### Features & Benefits

- Designed for decorative lighting applications
- This WIFI controlled RGBW festoon lights comes in 8M and 12M in length and ability to extending the length
- Easy set up and control with TuyaSmart app for IOS or Android
- Supplied with flex & plug
- IP65 rated
- 30,000 hour lifespan •
- 2 year Warranty

#### **Smart Multicolour Led Festoon Light**

Sockets hang 4 inches from cord

Reinforced eyelets for mounting

#### VBLFEST-8M/12M-RGBW

6W (8M) / 9W (12M) RGB (Multicolour) Bulb qty: 12pcs (8M) / 18pcs (12M) Linkable: Up to 48M (36W) CRI 80 IP 65