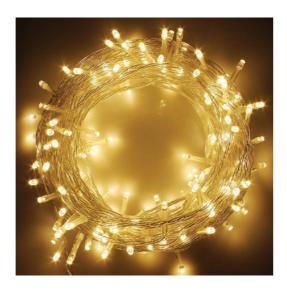

#### 10M/20M - LED STRING LIGHTS (RGB/WH/WW)

#### VBL-STRING-10M/20M-RGB VBL-STRING-10M/20M-WH VBL-STRING-10M/20M-WW 6W (10M) / 12W (20M)

240V RGB (Multicolour)/Cool white/Warm white LED qty: 100pcs (10M) / 200pcs (20M) IP 44