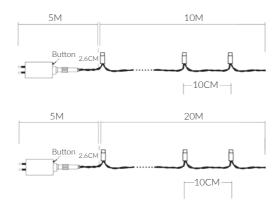

#### 10M/20M - LED STRING LIGHTS (RGB/WH/WW)

#### VBL-STRING-10M/20M-RGB VBL-STRING-10M/20M-WH VBL-STRING-10M/20M-WW 6W (10M) / 12W (20M)

240V RGB (Multicolour)/Cool white/Warm white LED qty: 100pcs (10M) / 200pcs (20M) IP 44