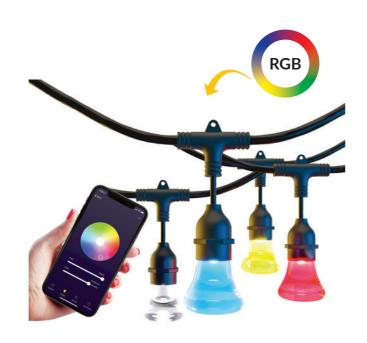

#### Features & Benefits

- Designed for decorative lighting applications
- This WIFI controlled RGBW festoon lights comes in 8M and 12M in length and ability to extending the length
- Easy set up and control with TuyaSmart app for IOS or Android
- Supplied with flex & plug
- IP65 rated
- 30,000 hour lifespan •
- 2 year Warranty

#### **Smart Multicolour Led Festoon Light**

Sockets hang 4 inches from cord

Reinforced eyelets for mounting

#### VBLFEST-8M/12M-RGBW

6W (8M) / 9W (12M) RGB (Multicolour) Bulb qty: 12pcs (8M) / 18pcs (12M) Linkable: Up to 48M (36W) CRI 80 IP 65