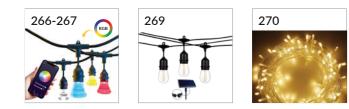

#### Features & Benefits

- Designed for decorative lighting applications
- This WIFI controlled RGBW festoon lights comes in 8M and 12M in length and ability to extending the length
- Easy set up and control with TuyaSmart app for IOS or Android
- Supplied with flex & plug
- IP65 rated
- 30,000 hour lifespan •
- 2 year Warranty

#### **Smart Multicolour Led Festoon Light**

Sockets hang 4 inches from cord

Reinforced eyelets for mounting

#### VBLFEST-8M/12M-RGBW

6W (8M) / 9W (12M) RGB (Multicolour) Bulb qty: 12pcs (8M) / 18pcs (12M) Linkable: Up to 48M (36W) CRI 80 IP 65