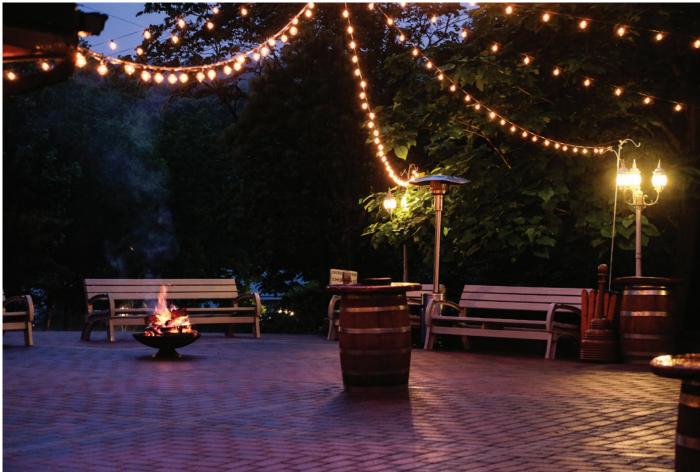

# **LED FESTIVE & EVENT LIGHTING**

VIBELIGHTING.COM.AU | 267

LED Solar Festoon Light

1500mm (Standard cable)

VBLSP-FEST-3K

15M (4.5W/15 LED Bulbs) 2300K 360 LM CRI 80 IP 65 270° Beam angle E26 Base type

\*Solar Panel & Garden Spike, mounting brackets included. \*Replacement bulbs & 5M Extension Cables available as accessories (5M Extension Cable allows the Solar Panel to be a further 5m from the first bulb if required).

#### Features & Benefits

- Decorative solar festoon lights with high quality LED filament chips
- The filament style LED bulbs create a warm vintage look and are great for parties and outdoor areas
- 4 Lighting Modes: Normal Lighting, Quick Flash, Continuous Lighting and Slow Flash
- Working Time: Constant-on (6 Hrs) & Flash lighting mode (12 Hrs)
- Charging Time: 8 hours of direct sunlight to fully charge
- Easy installation easily depress the button on the Solar Panel to charge in the sun
- IP65 rated
- 20,000 hour lifespan
- 1 year Warranty